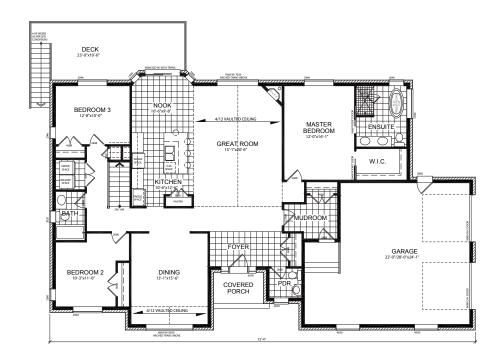

# THE WILLOWBROOK II 2085 sq.ft.

#### The Willowbrook II features:

- Stylish exterior
- Open Concept Main Floor
- Three spacious bedrooms
- Generous use of windows throughout
- · Large kitchen with island
- Powder Room

- Spacious great room with optional vaulted ceiling
- · Upgrade ensuite with custom shower
- Separate formal dining room
- Large deck at rear