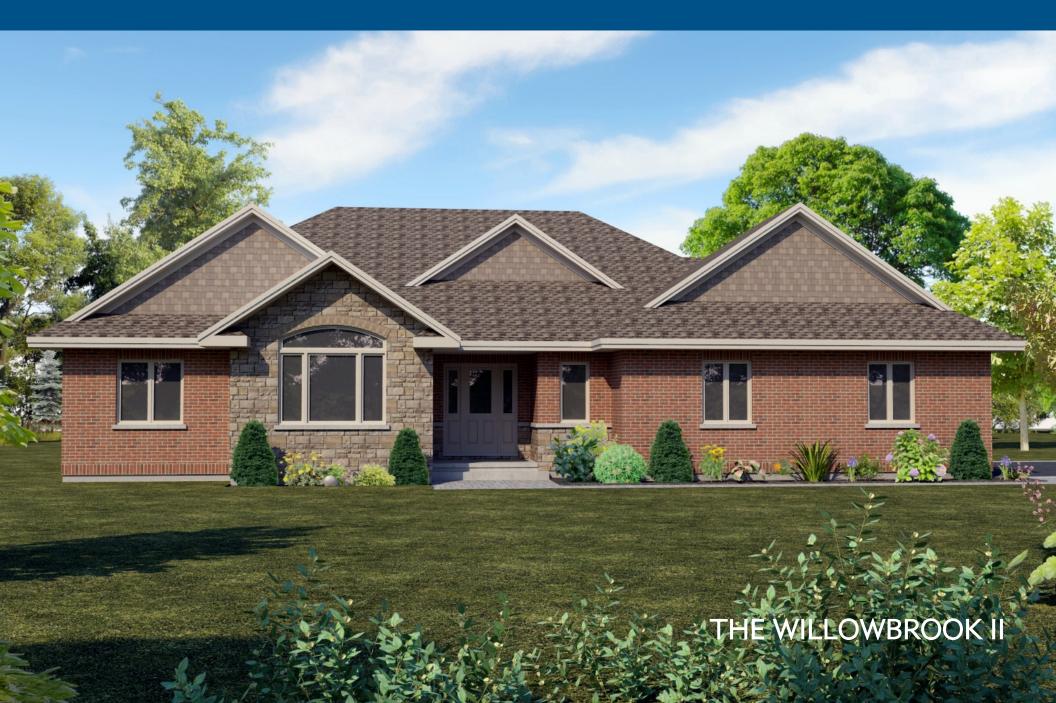

# THE WILLOWBROOK II 2085 sq.ft.

#### The Willowbrook II features:

- Stylish exterior
- Open Concept Main Floor
- Three spacious bedrooms
- Generous use of windows throughout
- · Large kitchen with island
- Powder Room

- Spacious great room with optional vaulted ceiling
- · Upgrade ensuite with custom shower
- Separate formal dining room
- Large deck at rear