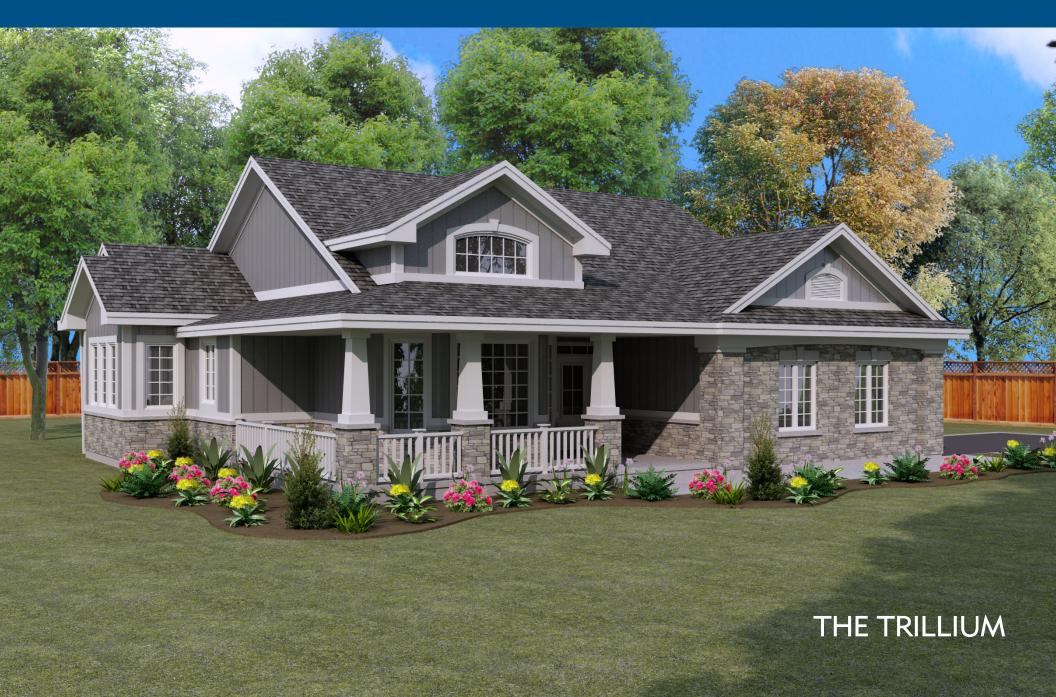

## **The Trillium features:**

- Private treed lot located only minutes away from Kingston
- Open Concept Main Floor
- Generous use of windows throughout
- Stylish exterior
- Oversized Kitchen with island

that authorized by Tony Matias Holdings Ltd. is forbidden

- Main floor laundry room
- Front and rear porches
- Partially finished lower lever with walkout basement
- Upgraded ensuite and main bathroom