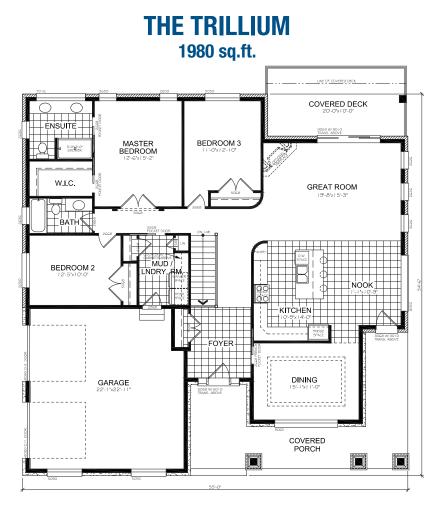

## **The Trillium features:**

- Private treed lot located only minutes away from Kingston
- Open Concept Main Floor
- Generous use of windows throughout
- Stylish exterior
- Oversized Kitchen with island

that authorized by Tony Matias Holdings Ltd. is forbidden

- Main floor laundry room
- Front and rear porches
- Partially finished lower lever with walkout basement
- Upgraded ensuite and main bathroom