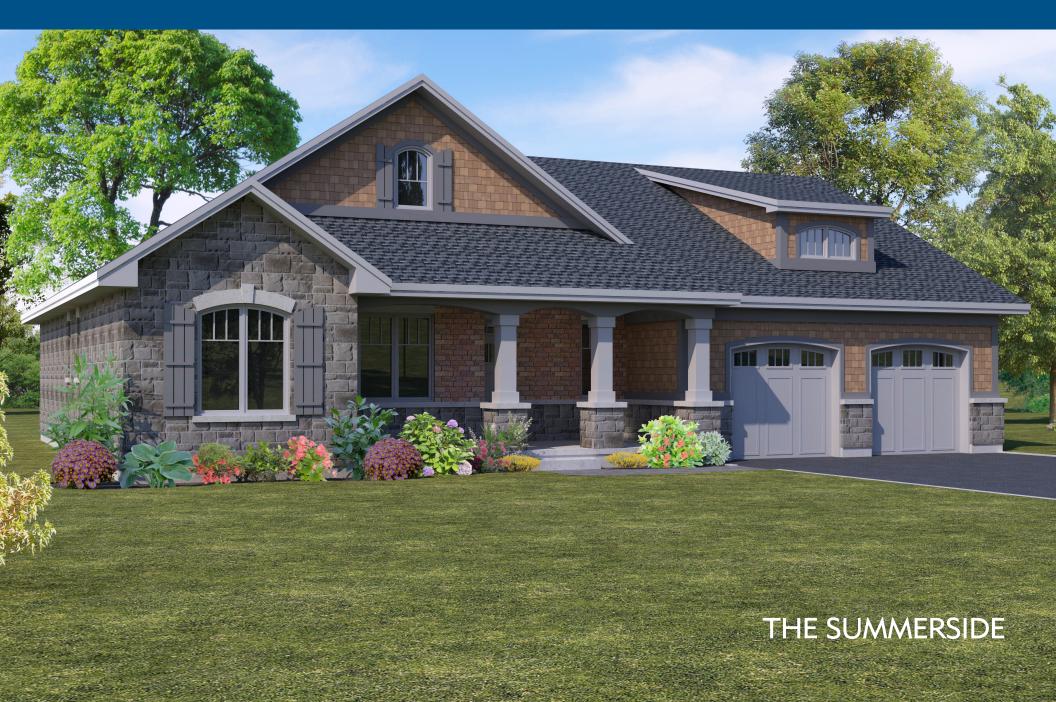

# THE SUMMERSIDE 1995 sq.ft.

#### The Summerside features:

- Stylish exterior
- Open concept main floor
- Three spacious bedrooms
- Optional bedrooms/den
- Generous use of windows throughout
- · Large kitchen with island
- Spacious great room with optional 10ft. ceiling

- Main floor laundry
- Front and read porches
- Oversize deck at rear
- Partially finished basement
- Upgraded ensuite with custom shower
- Oversized garage