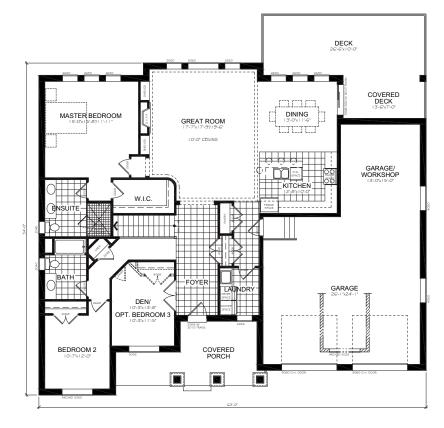

# THE SUMMERSIDE 1995 sq.ft.

#### The Summerside features:

- Stylish exterior
- Open concept main floor
- Three spacious bedrooms
- Optional bedrooms/den
- Generous use of windows throughout
- · Large kitchen with island
- Spacious great room with optional 10ft. ceiling

- Main floor laundry
- Front and read porches
- Oversize deck at rear
- Partially finished basement
- Upgraded ensuite with custom shower
- Oversized garage