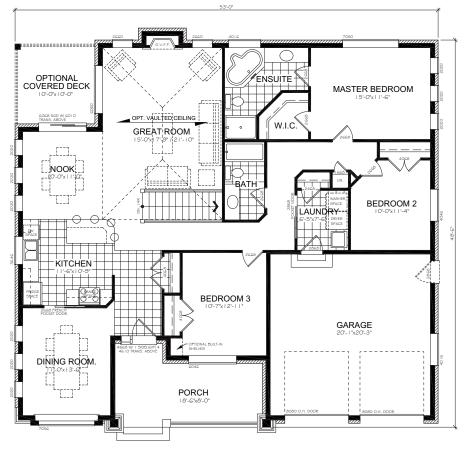

## THE AUTUMN RIDGE 1830 sq.ft.

#### **The Autumn Ridge features:**

- Partly treed lot with walk-out potential
- Open Concept Main Floor
- · Generous use of windows throughout
- Stylish exterior
- Large Kitchen with island

- Formal Dinning Room
- Covered front porch
- Partially finished lower level
- Upgraded ensuite