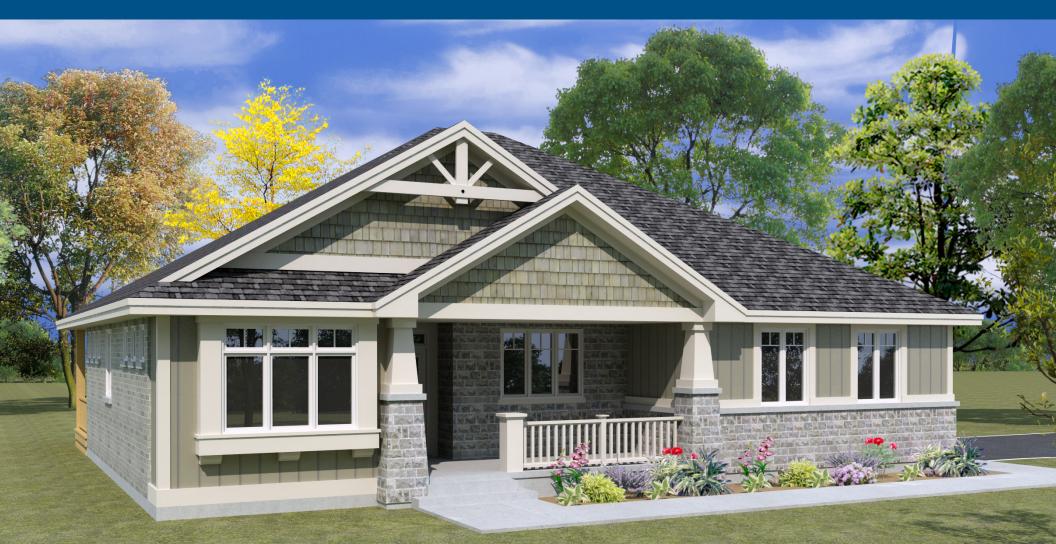

## THE AUTUMN RIDGE

## THE AUTUMN RIDGE 1830 sq.ft.

#### **The Autumn Ridge features:**

- Partly treed lot with walk-out potential
- Open Concept Main Floor
- · Generous use of windows throughout
- Stylish exterior
- Large Kitchen with island

- Formal Dinning Room
- Covered front porch
- Partially finished lower level
- Upgraded ensuite